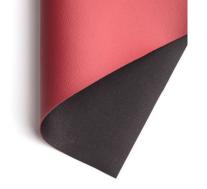

## **MEDITAP B-368**

Usage

| Coating - PVC                                      | 100%                                  |
|----------------------------------------------------|---------------------------------------|
| Backing - PES                                      | 100%                                  |
| Weight [g/m2]                                      | 735 ± 60                              |
| Thickness [mm]                                     | 1,0 ± 0,1                             |
| Tensile strength [daN/5cm] Method 2 along / across | ≥ 50 / ≥ 20                           |
| Abrasion resistance (Martindale Method) [cycles]   | ≥ 40 000                              |
| Flame retardancy                                   | PN ISO 3795<br>NF P 92-503:1995-12 M2 |