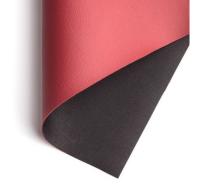

## **MEDITAP B-368**

Usage

| Coating - PVC                                      | 100%                                  |
|----------------------------------------------------|---------------------------------------|
| Backing - PES                                      | 100%                                  |
| Weight [g/m2]                                      | 735 ± 60                              |
| Thickness [mm]                                     | 1,0 ± 0,1                             |
| Tensile strength [daN/5cm] Method 2 along / across | ≥ 50 / ≥ 20                           |
| Abrasion resistance (Martindale Method) [cycles]   | ≥ 40 000                              |
| Flame retardancy                                   | PN ISO 3795<br>NF P 92-503:1995-12 M2 |