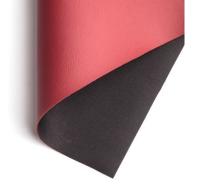

## **SOFT MARINE B-544**

Usage

| Coating - PVC                                                         | 100%            |
|-----------------------------------------------------------------------|-----------------|
| Backing - PES                                                         | 100%            |
| Weight [g/m2]                                                         | 720 ± 60        |
| Thickness [mm]                                                        | 1,1 ± 0,2       |
| Tensile strength [daN/5cm] Method 2 along / across                    | ≥ 30<br>≥ 15    |
| Tear strength along / across [daN]                                    | ≥ 2<br>≥ 2      |
| Adhesion of the coating - along / across [daN/5cm]                    | ≥ 2<br>≥ 2      |
| Resistance to repeated bending at room [number of bends in thousands] | ≥ 100           |
| Abrasion resistance (Martindale Method) [cycles]                      | ≥ 80 000        |
| Flame retardancy                                                      | IMO FTPC Part 8 |