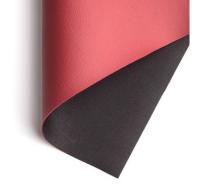

## **SOFT MARINE B-544**

Usage

| Coating - PVC                                                         | 100%            |
|-----------------------------------------------------------------------|-----------------|
| Backing - PES                                                         | 100%            |
| Weight [g/m2]                                                         | 720 ± 60        |
| Thickness [mm]                                                        | 1,1 ± 0,2       |
| Tensile strength [daN/5cm] Method 2 along / across                    | ≥ 30<br>≥ 15    |
| Tear strength along / across [daN]                                    | ≥ 2<br>≥ 2      |
| Adhesion of the coating - along / across [daN/5cm]                    | ≥ 2<br>≥ 2      |
| Resistance to repeated bending at room [number of bends in thousands] | ≥ 100           |
| Abrasion resistance (Martindale Method) [cycles]                      | ≥ 80 000        |
| Flame retardancy                                                      | IMO FTPC Part 8 |