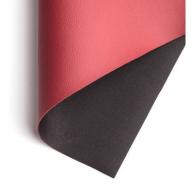

## **FORTUNA B-400**

Usage

| $\bigcirc$ | $\square$  |
|------------|------------|
|            |            |
|            |            |
|            |            |
|            | $ \  \   $ |

| Coating - PVC                                                            | 86%            |
|--------------------------------------------------------------------------|----------------|
| Coating - PU                                                             | 14%            |
| Backing - PES                                                            | 56%            |
| Backing - Cotton                                                         | 44%            |
| Weight [g/m2]                                                            | 485 ± 40       |
| Thickness [mm]                                                           | 1,1 ± 0,15     |
| Tensile strength [daN/5cm] Method 2 along /<br>across                    | ≥ 40<br>≥ 30   |
| Tear strength along / across [daN]                                       | ≥ 2<br>≥ 2     |
| Adhesion of the coating - along / across [daN/5cm]                       | ≥ 2,5<br>≥ 2,5 |
| Resistance to repeated bending at room [number<br>of bends in thousands] | ≥ 50           |
| Abrasion resistance (Martindale Method) [cycles]                         | ≥ 40 000       |