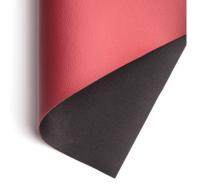

## **SANTA C-220**

Usage

| Coating - PU                                                          | 100%                                         |
|-----------------------------------------------------------------------|----------------------------------------------|
| Backing - PES                                                         | 57%                                          |
| Backing - Cotton                                                      | 43%                                          |
| Weight [g/m2]                                                         | ≥ 290                                        |
| Adhesion [daN/5cm] Method 2 along / across                            | ≥ 50 / ≥ 50                                  |
| Tear strength along/across [daN] Method B                             | ≥ 4 / ≥ 4                                    |
| Adhesion of the coating - along / across [daN/5cm]                    | ≥ 2,5 / ≥ 2,5                                |
| Resistance to repeated bending at room [number of bends in thousands] | ≥ 50                                         |
| Abrasion resistance (Martindale Method) [cycles]                      | ≥ 50 000<br>(permissible degree of damage 2) |
| Flame retardancy                                                      | PN EN 1021-1                                 |