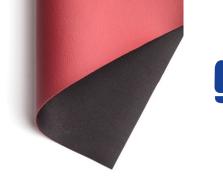

## SANWIA M-754

Usage

| Coating - PVC                                                            | 100%                                         |
|--------------------------------------------------------------------------|----------------------------------------------|
| Backing - PES                                                            | 100%                                         |
| Weight [g/m2]                                                            | 540±50                                       |
| Thickness [mm]                                                           | 0,85 ± 0,15                                  |
| Tensile strength [daN/5cm] Method 2 along /<br>across                    | ≥ 35 / ≥ 20                                  |
| Tear strength along / across [daN]                                       | ≥ 2,5 / ≥ 2,5                                |
| Adhesion of the coating - along / across [daN/5cm]                       | ≥2/≥2                                        |
| Resistance to repeated bending at room [number<br>of bends in thousands] | ≥ 50                                         |
| Abrasion resistance (Martindale Method) [cycles]                         | ≥ 40 000<br>(permissible degree of damage 2) |

## www.sanwil.com

PRODUCT'S CARD

SANWIA M-754

REACH

OEKO-TEX

Phthalate FREE Phtalates free

Fireproof

Resistant to alcohol