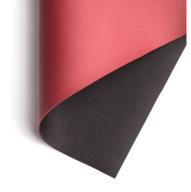

## SANWIA M-754

Usage

| Coating - PVC                                                            | 100%                                         |
|--------------------------------------------------------------------------|----------------------------------------------|
| Backing - PES                                                            | 100%                                         |
| Weight [g/m2]                                                            | 540±50                                       |
| Thickness [mm]                                                           | 0,85 ± 0,15                                  |
| Tensile strength [daN/5cm] Method 2 along /<br>across                    | ≥ 35 / ≥ 20                                  |
| Tear strength along / across [daN]                                       | ≥ 2,5 / ≥ 2,5                                |
| Adhesion of the coating - along / across [daN/5cm]                       | ≥2/≥2                                        |
| Resistance to repeated bending at room [number<br>of bends in thousands] | ≥ 50                                         |
| Abrasion resistance (Martindale Method) [cycles]                         | ≥ 40 000<br>(permissible degree of damage 2) |

## www.sanwil.com

PRODUCT'S CARD

SANWIA M-754

REACH

OEKO-TEX

Phthalate FREE Phtalates free

Fireproof

Resistant to alcohol