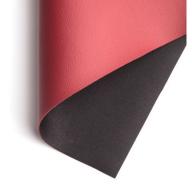

## SANWIA M-760

Usage

| Coating - PVC                                                                       | 100%                   |
|-------------------------------------------------------------------------------------|------------------------|
| Backing - PES                                                                       | 100%                   |
| Weight [g/m2]                                                                       | 665 ± 0,35             |
| Thickness [mm]                                                                      | 0,7 - 0,8              |
| Water tightness [mm water column]                                                   | ≥ 4000                 |
| Tensile strength [daN/5cm] Method 2 along /<br>across                               | ≥ 30<br>≥ 20           |
| Tear strength along / across [daN]                                                  | ≥ 3<br>≥ 3             |
| Resistance to repeated bending at room [number<br>of bends in thousands]            | ≥ 150                  |
| Resistance to repeated bending at set temperature<br>[number of bends in thousands] | -20°C ≥ 50             |
| Attention                                                                           | Materiał bezftalanowy. |