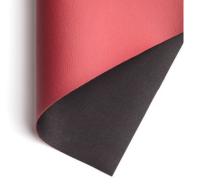

## SANWIA M-760

Usage

| Coating - PVC                                                                       | 100%                   |
|-------------------------------------------------------------------------------------|------------------------|
| Backing - PES                                                                       | 100%                   |
| Weight [g/m2]                                                                       | 665 ± 0,35             |
| Thickness [mm]                                                                      | 0,7 - 0,8              |
| Water tightness [mm water column]                                                   | ≥ 4000                 |
| Tensile strength [daN/5cm] Method 2 along /<br>across                               | ≥ 30<br>≥ 20           |
| Tear strength along / across [daN]                                                  | ≥ 3<br>≥ 3             |
| Resistance to repeated bending at room [number<br>of bends in thousands]            | ≥ 150                  |
| Resistance to repeated bending at set temperature<br>[number of bends in thousands] | -20°C ≥ 50             |
| Attention                                                                           | Materiał bezftalanowy. |