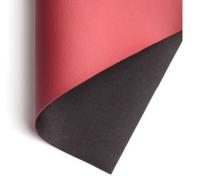

## **SKILTEX L-682**

Usage

| Coating - PES                                                                       | 26%         |
|-------------------------------------------------------------------------------------|-------------|
| Backing - PES                                                                       | 74%         |
| Backing - PP                                                                        | 26%         |
| Adhesion [daN/5cm] Method 2 along / across                                          | ≥ 30 / ≥ 20 |
| Tear strength along / across [daN] Method B                                         | ≥ 3 / ≥ 3   |
| Adhesion of the coating - along / across [daN/5cm]                                  | ≥ 1 / ≥ 1   |
| Resistance to repeated bending at room [number<br>of bends in thousands]            | ≥ 150       |
| Resistance to repeated bending at set temperature<br>[number of bends in thousands] | -15°C ≥ 10  |