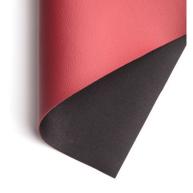

## **SANFLEX B 258**

Usage

| Costing DVC                                                                         | 02                                                         |
|-------------------------------------------------------------------------------------|------------------------------------------------------------|
| Coating - PVC                                                                       | 92                                                         |
| Coating - PU                                                                        | 8                                                          |
| Backing - PES                                                                       | 100                                                        |
| Weight [g/m2]                                                                       | 600±40                                                     |
| Thickness [mm]                                                                      | 1,0± 0,1                                                   |
| Resistance to repeated bending at room [number<br>of bends in thousands]            | ≥ 100                                                      |
| Resistance to repeated bending at set temperature<br>[number of bends in thousands] | ≥ 30 ( -10°C )                                             |
| Attention                                                                           | MROZOODPORNY<br>RESISTANT LOW TEMPERATURE<br>Морозостойкий |
| Flame retardancy                                                                    | PN ISO 3795                                                |