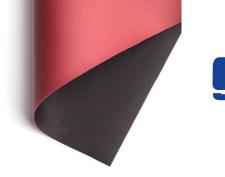

## **SANFLEX B 258**

Usage

| Costing DVC                                                                         | 02                                                         |
|-------------------------------------------------------------------------------------|------------------------------------------------------------|
| Coating - PVC                                                                       | 92                                                         |
| Coating - PU                                                                        | 8                                                          |
| Backing - PES                                                                       | 100                                                        |
| Weight [g/m2]                                                                       | 600±40                                                     |
| Thickness [mm]                                                                      | 1,0± 0,1                                                   |
| Resistance to repeated bending at room [number<br>of bends in thousands]            | ≥ 100                                                      |
| Resistance to repeated bending at set temperature<br>[number of bends in thousands] | ≥ 30 ( -10°C )                                             |
| Attention                                                                           | MROZOODPORNY<br>RESISTANT LOW TEMPERATURE<br>Морозостойкий |
| Flame retardancy                                                                    | PN ISO 3795                                                |