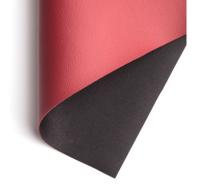

## **SUPER MAT B-265**

Usage

| Coating - PVC                                                         | 92%            |
|-----------------------------------------------------------------------|----------------|
| Coating - PU                                                          | 8%             |
| Backing - PES                                                         | 100%           |
| Weight [g/m2]                                                         | 520±20         |
| Thickness [mm]                                                        | 0,9±0,1        |
| Tensile strength [daN/5cm] Method 2 along / across                    | ≥ 40<br>≥ 20   |
| Tear strength along / across [daN]                                    | ≥ 2<br>≥ 2     |
| Adhesion of the coating - along / across [daN/5cm]                    | ≥ 2,5<br>≥ 2,5 |
| Resistance to repeated bending at room [number of bends in thousands] | ≥ 100          |
| Flame retardancy                                                      | PNN ISO 3795   |